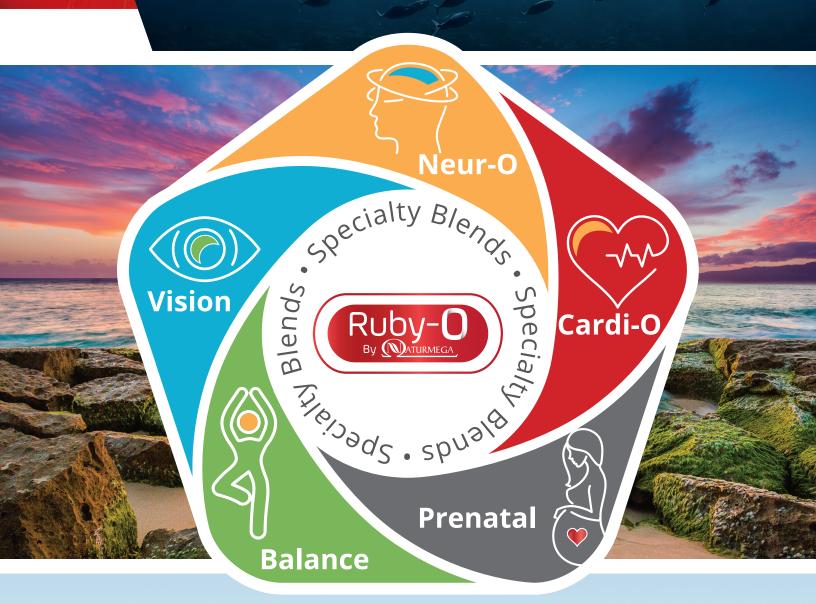

Ruby-O is an advanced phospholipid that combines our Omega-3 heritage and product innovation. Utilizing our high-quality fish oil concentrates and proprietary technology.

## Advanced Omega-3 Phospholipid

- Delivers up to 40% more total Omega-3's
- High EPA and DHA available
- With Astaxanthin, Choline, and other nutrients
- Five Specialty blends

Less Impurities

No Fishy Aftertaste